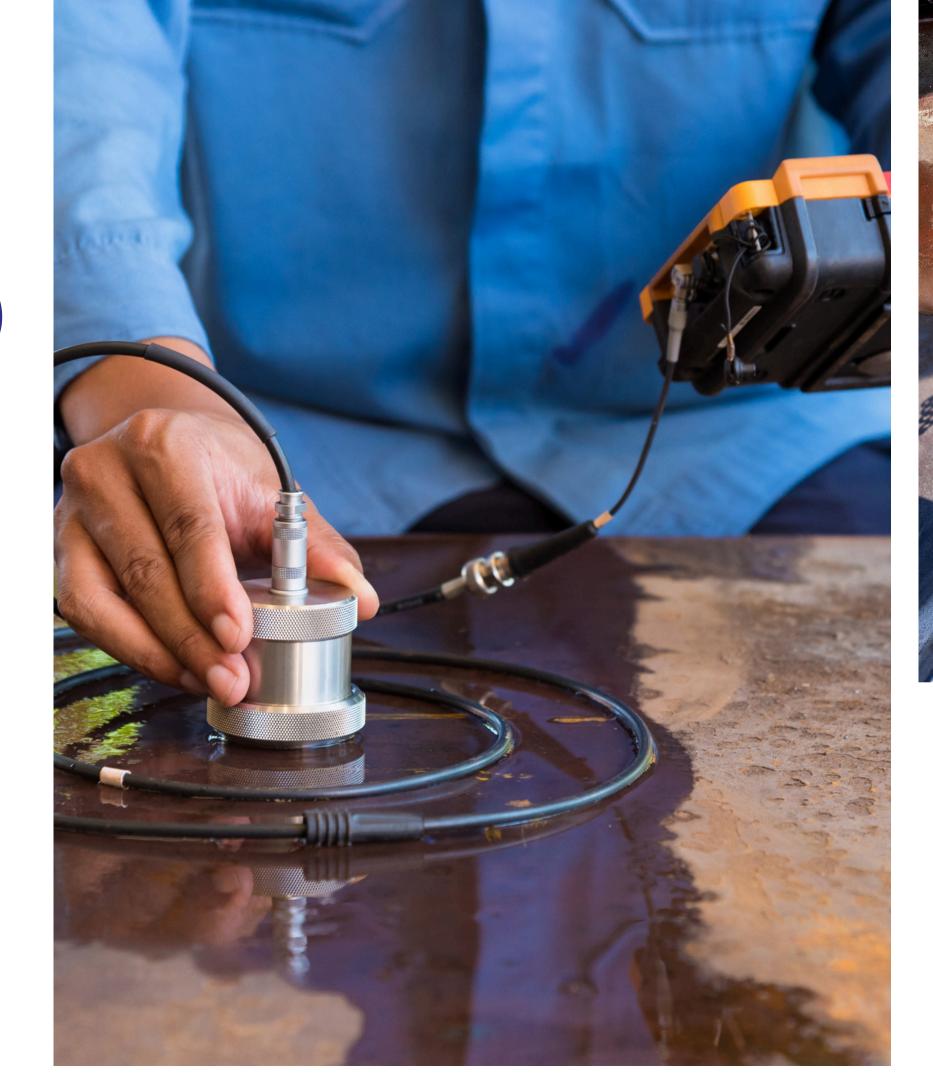

## Storage Tanks

Our tank services, combined with our wider capabilities and in- house expertise, are ideal for both new-build storage sites and the refurbishment of existing facilities.

- Tank Bottom Construction
- Interior/Exterior Roof Painting works
- Ladders & Stairways
- Nozzles, Manways & Accessories

# Cathodic Protection Systems

Corrosion Prevention: Installation and maintenance of Cathodic Protection Systems both impressed Current and Sacrificial cathodic protection systems to protect underground pipelines, storage tanks and metal structures from corrosion.

Monitoring and Inspection: quarterly, semi-annually and annually monitoring of cathodic protection systems, testing for potential loss, and assessing the effectiveness of protection.

System Upgrade and Design: we provide engineering design services for new or upgraded cathodic protection systems to meet NACE standards and requirements.