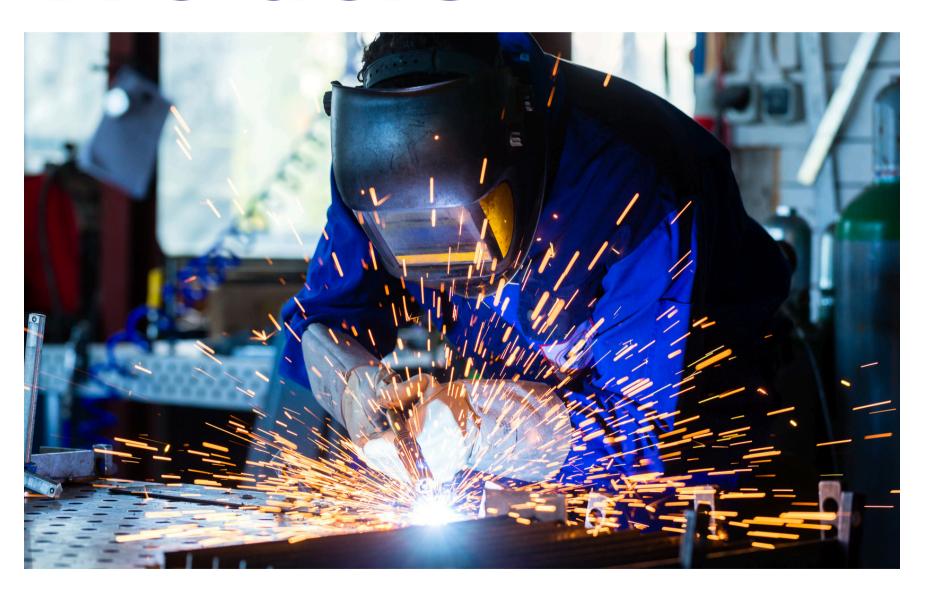

## Certified 6G Welders

Welding professionals work in a number of different areas, specializing in different types of metals, materials, and types of welding. Welders can earn a number of different certifications that allow them to work with different materials and methods. Welding certificates certify that a welder is able to complete a specific type of weld.

This means that each type of certificate is related to welding a specific type of material into a specific position. A 6G weld is one of the hardest welds to do. It is welding an unmovable pipe at a 45-degree angle. This certification also tests the welder's ability to complete this weld from different angles and positions.